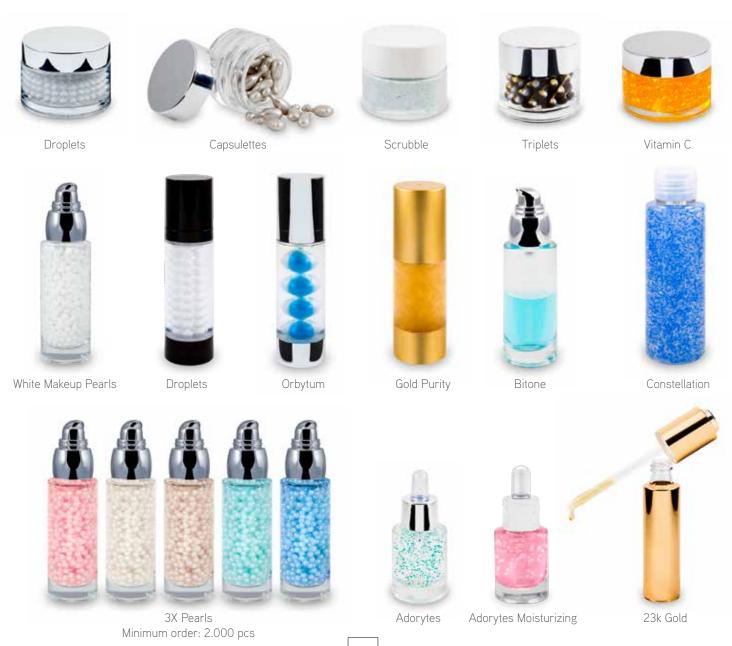

## STOCK LINE From 1 unit

STOCK LINE is specially developed for those customers that need to have their own brand with little investment and, equally important, least amount of worries.

From just 1 unit purchase customers can apply their logo to a list of "ready-to-go" stocked products provided with high quality packaging and a sleek label design.

## CHOICE LINE

Vast array of products sold all over the world through our different brands from skin care to body care products, specific treatments and medical products.

From only 1000 units per reference, which can be supplied with customer packaging or chosen from our packaging catalog.

## BULK LINE From 50 kg

From only 50 kg per reference you can choose your favourite products from our CHOICE line in bulk which will be supplied in plastic barrels.

## À LA CARTE From 100 kg

From 100 kg per reference our customers can have their own custom formula that can be shipped either in bulk or finished product, filled in packaging supplied by the customer or chosen amongst our own packaging catalogue.