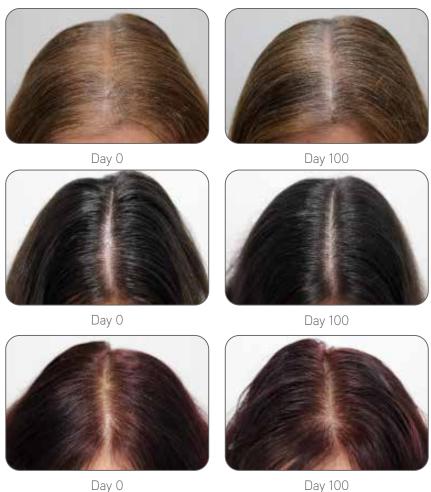

ases (up to 54.2% decrease)

The TrichoScan® equipment is capable of measuring the amount of hair fibres present in an area, measuring every centimeter of the surface and analyzing the presence of hair fibres. The presence of more fibres as the treatment is used is a sign of an increase in hair growth.

#### COMBING AND WASH TEST

- After 45 days of treatment, higher than 88.8% of volunteers have a reduction in hair loss. (up to 83.3% reduction).
- After 150 days of treatment, higher than 88.8% of volunteers have a reduction in hair loss. (up to 81.7%).

#### **PANELLISTS**

After 150 daily applications:

100% of volunteers were satisfied with the product

100% of volunteers would continue applying the product

100% of volunteers would buy the product

Images of hair growth in volunteers



### Hair Loss Serum

#### INCI:

Aqua, Citrus Limon (Lemon) Fruit Water, Propanediol, Pisum Sativum Peptide, Curcuma Longa (Turmeric) Callus Conditioned Media, Panthenol, Arginine, Glycine Soja Germ Extract, Triticum Vulgare Germ Extract, Ginkgo Biloba Leaf Extract, Biotinoyl Tripeptide-1, Acetyl Tetrapeptide-3, Humulus Lupulus (Hops) Cone Extract, Medicago Sativa (Alfalfa) Seed Extract, Melilotus Officinalis Extract, Centella Asiatica Extract, Polygonum Cuspidatum Root Extract, Scutellaria Baicalensis Root Extract, Camellia Sinensis Leaf Extract, Glycyrrhiza Glabra (Licorice) Root Extract, Chamomilla Recutita (Matricaria) Flower Extract, Rosmarinus Officinalis (Rosemary) Leaf Extract, Alanine, Isoleucine, Aspartic Acid, Glycine, Histidine, Valine, Phenylalanine, Proline, Serine, Threoni