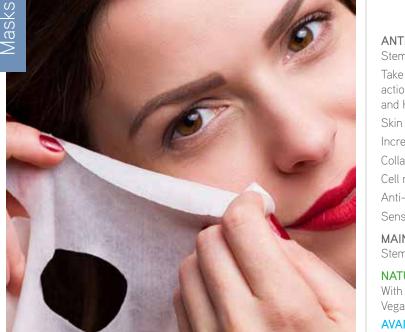

## SUNDAY MASKS

### Ultimate Luxury Sheet Masks

#### ANTIAGING TISSUE MASK

Stem Cells · Avena Sativa · Hyaluronic Acid

Take a break in this busy life with a sheet mask that combines the action of 3 extraordinary active materials: Avena Sativa, Stem Cells and Hyaluronic Acid, providing:

Skin cells activation

Increase of elasticity

Collagen stimulation

Cell renewal

Anti-aging effect

Sensation of freshness & skin soothing Lifting effect