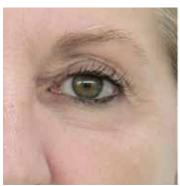

## 2MIN LIFT

## The Secret Lift of the Stars

Immediate Lifting
Effect in 2 minutes
lasting hours.
Antiaging effect in 30
days
if used daily.

Fine and more stubborn wrinkles appear instantly minimized.

In 2 minutes it achieves a new level of perfection and firmness in the skin.

The facial contour looks firmer, smoother and more defined.

Hides eve bags in record time.

In only 4 weeks the skin looks smoother and regains its firmness and elasticity.

72% of the volunteers showed a significant reduction in the appearance of expression lines (+ 33%) and (-17%) wrinkles.

#### **BEFORE**