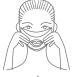

#### WAY OF USE

Clean your face

2 Apply Mask

3 Let it perform around 20 minutes

4 Remove the mask

5