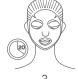

#### WAY OF USE

Clean your face

2 Apply Mask

3 Let it perform around 20 minutes

4 Remove the mask

5