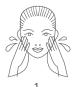

#### WAY OF USE

Clean your face

2 Apply Mask

3 Let it perform around 20 minutes

4 Remove the mask

5